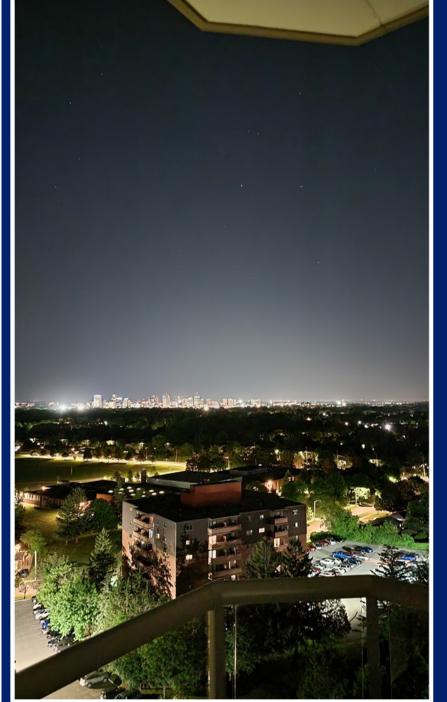

## Attention first-time home buyers and real estate investors!

1-bed condo in the Westcliff. A VERY desirable penthouse unit that's clean, updated and in a smoke-free building located conveniently close to schools, hospitals, highways, shopping and public transportation. This unit is located on the top, 13th floor, facing Northwards, which provides beautiful views of the city (especially at night!). Trendy décor choices include maple cabinetry, stainless appliances and neutral ceramic floors and premium laminate floor, crown moulding and fresh, clean white paint. Bedroom features blinds and custom black-out shade (perfect for medical professionals and shift workers who need to sleep during the day). Open concept layout allows for flexible function and maximum natural light in this meticulously cared for 1-bedroom unit featuring corner electric fireplace, upgraded 4-piece bathroom plus upgraded glass-door walk-in shower, kitchen pantry, in suite laundry and storage room. One of two floors at Westcliff with roof top air conditioning units allowing no obstruction on the balcony. This unit comes with two (yes, 2!) owned outdoor parking spots. Amenities include a beautiful party/games room, gym, lovely guest suite available to reserve for a small cost. Condo fees include heat and water.