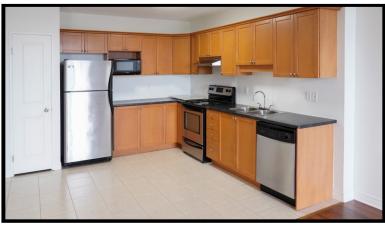

INCLUSIONS: Refrigerator, Stove, Range Hood, Dishwasher, Microwave, Washer, Dryer, Window Coverings, Wall Mounted TV, Ceiling Fans, Bathroom Mirrors

## Attention first-time home buyers and real estate investors!

1-bed condo in the Westcliff. A VERY desirable penthouse unit that's clean, updated and in a smoke-free building located conveniently close to schools, hospitals, highways, shopping and public transportation. This unit is located on the top, 13th floor, facing Northwards, which provides beautiful views of the city (especially at night!). Trendy décor choices include maple cabinetry, stainless appliances and neutral ceramic floors and premium laminate floor, crown moulding and fresh, clean white paint. Bedroom features blinds and custom black-out shade (perfect for medical professionals and shift workers who need to sleep during the day). Open concept layout allows for flexible function and maximum natural light in this meticulously cared for 1-bedroom unit featuring corner electric fireplace, upgraded 4-piece bathroom plus upgraded glass-door walk-in shower, kitchen pantry, in suite laundry and storage room. One of two floors at Westcliff with roof top air conditioning units allowing no obstruction on the balcony. This unit comes with two (yes, 2!) owned outdoor parking spots. Amenities include a beautiful party/games room, gym, lovely guest suite available to reserve for a small cost. Condo fees include heat and water.