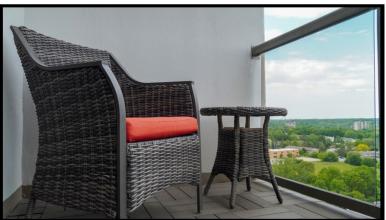

## Attention first-time home buyers and real estate investors!

1-bed condo in the Westcliff. A VERY desirable penthouse unit that's clean, updated and in a smoke-free building located conveniently close to schools, hospitals, highways, shopping and public transportation. This unit is located on the top, 13th floor, facing Northwards, which provides beautiful views of the city (especially at night!). Trendy décor choices include maple cabinetry, stainless appliances and neutral ceramic floors and premium laminate floor, crown moulding and fresh, clean white paint. Bedroom features blinds and custom black-out shade (perfect for medical professionals and shift workers who need to sleep during the day). Open concept layout allows for flexible function and maximum natural light in this meticulously cared for 1-bedroom unit featuring corner electric fireplace, upgraded 4-piece bathroom plus upgraded glass-door walk-in shower, kitchen pantry, in suite laundry and storage room. One of two floors at Westcliff with roof top air conditioning units allowing no obstruction on the balcony. This unit comes with two (yes, 2!) owned outdoor parking spots. Amenities include a beautiful party/games room, gym, lovely guest suite available to reserve for a small cost. Condo fees include heat and water.