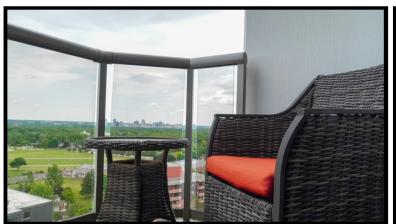

## Attention first-time home buyers and real estate investors!

1-bed condo in the Westcliff. A VERY desirable penthouse unit that's clean, updated and in a smoke-free building located conveniently close to schools, hospitals, highways, shopping and public transportation. This unit is located on the top, 13th floor, facing Northwards, which provides beautiful views of the city (especially at night!). Trendy décor choices include maple cabinetry, stainless appliances and neutral ceramic floors and premium laminate floor, crown moulding and fresh, clean white paint. Bedroom features blinds and custom black-out shade (perfect for medical professionals and shift workers who need to sleep during the day). Open concept layout allows for flexible function and maximum natural light in this meticulously cared for 1-bedroom unit featuring corner electric fireplace, upgraded 4-piece bathroom plus upgraded glass-door walk-in shower, kitchen pantry, in suite laundry and storage room. One of two floors at Westcliff with roof top air conditioning units allowing no obstruction on the balcony. This unit comes with two (yes, 2!) owned outdoor parking spots. Amenities include a beautiful party/games room, gym, lovely guest suite available to reserve for a small cost. Condo fees include heat and water.