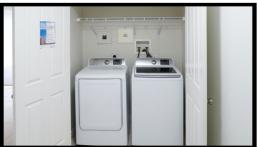

INCLUSIONS: Refrigerator, Stove, Range Hood, Dishwasher, Microwave, Washer, Dryer, Window Coverings, Wall Mounted TV, Ceiling Fans, Bathroom Mirrors

## Attention first-time home buyers and real estate investors!

1-bed condo in the Westcliff. A VERY desirable penthouse unit that's clean, updated and in a smoke-free building located conveniently close to schools, hospitals, highways, shopping and public transportation. This unit is located on the top, 13th floor, facing Northwards, which provides beautiful views of the city (especially at night!). Trendy décor choices include maple cabinetry, stainless appliances and neutral ceramic floors and premium laminate floor, crown moulding and fresh, clean white paint. Bedroom features blinds and custom black-out shade (perfect for medical professionals and shift workers who need to sleep during the day). Open concept layout allows for flexible function and maximum natural light in this meticulously cared for 1-bedroom unit featuring corner electric fireplace, upgraded 4-piece bathroom plus upgraded glass-door walk-in shower, kitchen pantry, in suite laundry and storage room. One of two floors at Westcliff with roof top air conditioning units allowing no obstruction on the balcony. This unit comes with two (yes, 2!) owned outdoor parking spots. Amenities include a beautiful party/games room, gym, lovely guest suite available to reserve for a small cost. Condo fees include heat and water.