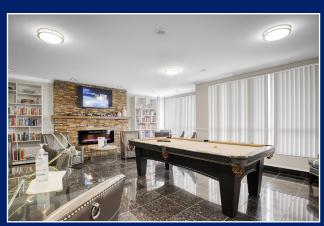

## Attention first-time home buyers and real estate investors!

1-bed condo in the Westcliff. A VERY desirable penthouse unit that's clean, updated and in a smoke-free building located conveniently close to schools, hospitals, highways, shopping and public transportation. This unit is located on the top, 13th floor, facing Northwards, which provides beautiful views of the city (especially at night!). Trendy décor choices include maple cabinetry, stainless appliances and neutral ceramic floors and premium laminate floor, crown moulding and fresh, clean white paint. Bedroom features blinds and custom black-out shade (perfect for medical professionals and shift workers who need to sleep during the day). Open concept layout allows for flexible function and maximum natural light in this meticulously cared for 1-bedroom unit featuring corner electric fireplace, upgraded 4-piece bathroom plus upgraded glass-door walk-in shower, kitchen pantry, in suite laundry and storage room. One of two floors at Westcliff with roof top air conditioning units allowing no obstruction on the balcony. This unit comes with two (yes, 2!) owned outdoor parking spots. Amenities include a beautiful party/games room, gym, lovely guest suite available to reserve for a small cost. Condo fees include heat and water.