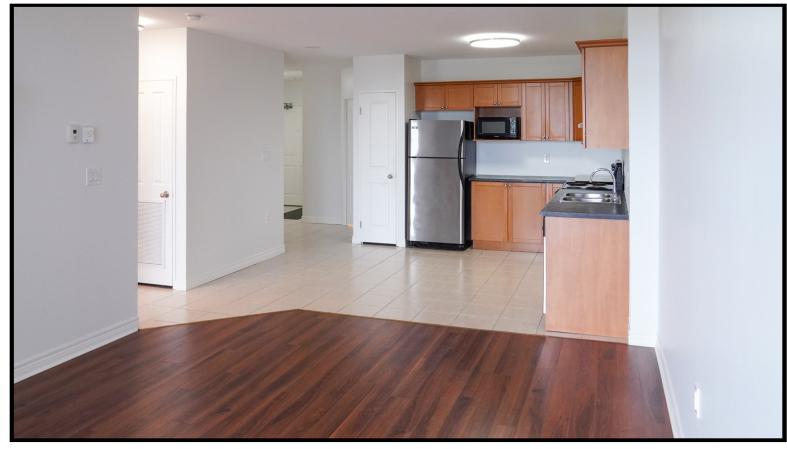

INCLUSIONS: Refrigerator, Stove, Range Hood, Dishwasher, Microwave, Washer, Dryer, Window Coverings, Wall Mounted TV, Ceiling Fans, Bathroom Mirrors

## Attention first-time home buyers and real estate investors!

1-bed condo in the Westcliff. A VERY desirable penthouse unit that's clean, updated and in a smoke-free building located conveniently close to schools, hospitals, highways, shopping and public transportation. This unit is located on the top, 13th floor, facing Northwards, which provides beautiful views of the city (especially at night!). Trendy décor choices include maple cabinetry, stainless appliances and neutral ceramic floors and premium laminate floor, crown moulding and fresh, clean white paint. Bedroom features blinds and custom black-out shade (perfect for medical professionals and shift workers who need to sleep during the day). Open concept layout allows for flexible function and maximum natural light in this meticulously cared for 1-bedroom unit featuring corner electric fireplace, upgraded 4-piece bathroom plus upgraded glass-door walk-in shower, kitchen pantry, in suite laundry and storage room. One of two floors at Westcliff with roof top air conditioning units allowing no obstruction on the balcony. This unit comes with two (yes, 2!) owned outdoor parking spots. Amenities include a beautiful party/games room, gym, lovely guest suite available to reserve for a small cost. Condo fees include heat and water.