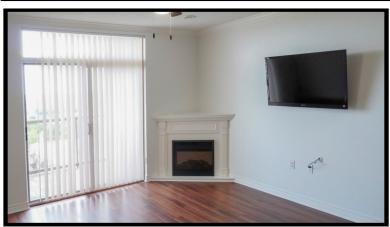

## Attention first-time home buyers and real estate investors!

1-bed condo in the Westcliff. A VERY desirable penthouse unit that's clean, updated and in a smoke-free building located conveniently close to schools, hospitals, highways, shopping and public transportation. This unit is located on the top, 13th floor, facing Northwards, which provides beautiful views of the city (especially at night!). Trendy décor choices include maple cabinetry, stainless appliances and neutral ceramic floors and premium laminate floor, crown moulding and fresh, clean white paint. Bedroom features blinds and custom black-out shade (perfect for medical professionals and shift workers who need to sleep during the day). Open concept layout allows for flexible function and maximum natural light in this meticulously cared for 1-bedroom unit featuring corner electric fireplace, upgraded 4-piece bathroom plus upgraded glass-door walk-in shower, kitchen pantry, in suite laundry and storage room. One of two floors at Westcliff with roof top air conditioning units allowing no obstruction on the balcony. This unit comes with two (yes, 2!) owned outdoor parking spots. Amenities include a beautiful party/games room, gym, lovely guest suite available to reserve for a small cost. Condo fees include heat and water.