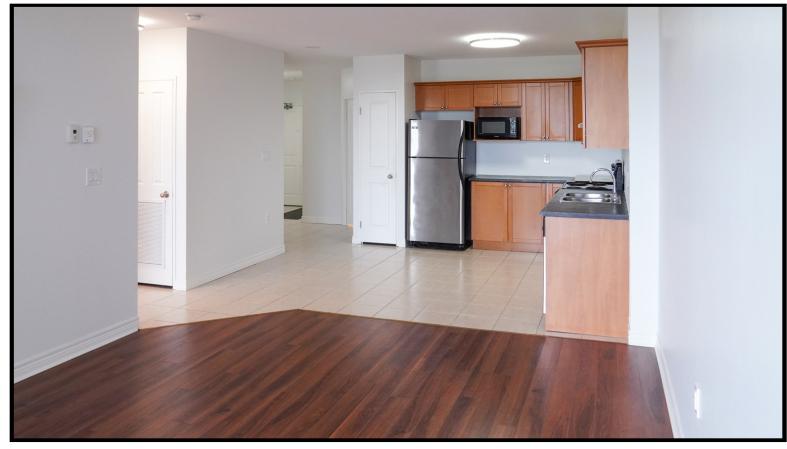

## Attention first-time home buyers and real estate investors!

1-bed condo in the Westcliff. A VERY desirable penthouse unit that's clean, updated and in a smoke-free building located conveniently close to schools, hospitals, highways, shopping and public transportation. This unit is located on the top, 13th floor, facing Northwards, which provides beautiful views of the city (especially at night!). Trendy décor choices include maple cabinetry, stainless appliances and neutral ceramic floors and premium laminate floor, crown moulding and fresh, clean white paint. Bedroom features blinds and custom black-out shade (perfect for medical professionals and shift workers who need to sleep during the day). Open concept layout allows for flexible function and maximum natural light in this meticulously cared for 1-bedroom unit featuring corner electric fireplace, upgraded 4-piece bathroom plus upgraded glass-door walk-in shower, kitchen pantry, in suite laundry and storage room. One of two floors at Westcliff with roof top air conditioning units allowing no obstruction on the balcony. This unit comes with two (yes, 2!) owned outdoor parking spots. Amenities include a beautiful party/games room, gym, lovely guest suite available to reserve for a small cost. Condo fees include heat and water.