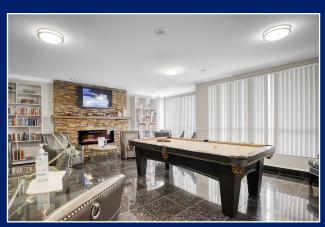

## Attention first-time home buyers and real estate investors!

1-bed condo in the Westcliff. A VERY desirable penthouse unit that's clean, updated and in a smoke-free building located conveniently close to schools, hospitals, highways, shopping and public transportation. This unit is located on the top, 13th floor, facing Northwards, which provides beautiful views of the city (especially at night!). Trendy décor choices include maple cabinetry, stainless appliances and neutral ceramic floors and premium laminate floor, crown moulding and fresh, clean white paint. Bedroom features blinds and custom black-out shade (perfect for medical professionals and shift workers who need to sleep during the day). Open concept layout allows for flexible function and maximum natural light in this meticulously cared for 1-bedroom unit featuring corner electric fireplace, upgraded 4-piece bathroom plus upgraded glass-door walk-in shower, kitchen pantry, in suite laundry and storage room. One of two floors at Westcliff with roof top air conditioning units allowing no obstruction on the balcony. This unit comes with two (yes, 2!) owned outdoor parking spots. Amenities include a beautiful party/games room, gym, lovely guest suite available to reserve for a small cost. Condo fees include heat and water.