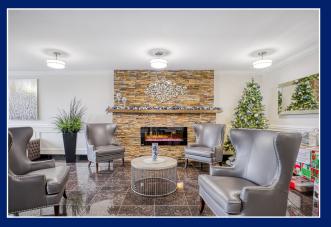

## Attention first-time home buyers and real estate investors!

1-bed condo in the Westcliff. A VERY desirable penthouse unit that's clean, updated and in a smoke-free building located conveniently close to schools, hospitals, highways, shopping and public transportation. This unit is located on the top, 13th floor, facing Northwards, which provides beautiful views of the city (especially at night!). Trendy décor choices include maple cabinetry, stainless appliances and neutral ceramic floors and premium laminate floor, crown moulding and fresh, clean white paint. Bedroom features blinds and custom black-out shade (perfect for medical professionals and shift workers who need to sleep during the day). Open concept layout allows for flexible function and maximum natural light in this meticulously cared for 1-bedroom unit featuring corner electric fireplace, upgraded 4-piece bathroom plus upgraded glass-door walk-in shower, kitchen pantry, in suite laundry and storage room. One of two floors at Westcliff with roof top air conditioning units allowing no obstruction on the balcony. This unit comes with two (yes, 2!) owned outdoor parking spots. Amenities include a beautiful party/games room, gym, lovely guest suite available to reserve for a small cost. Condo fees include heat and water.