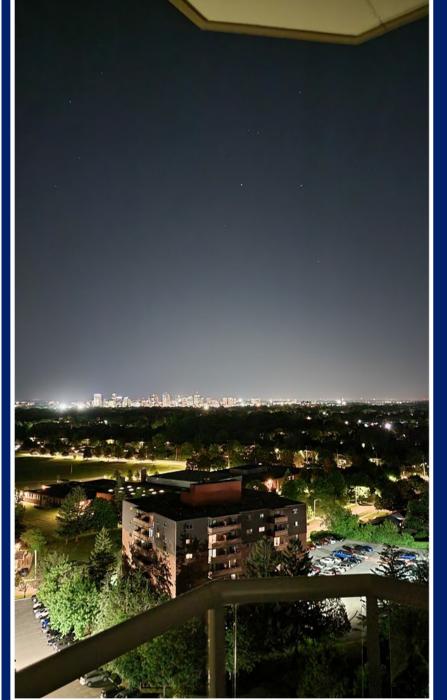

## Attention first-time home buyers and real estate investors!

1-bed condo in the Westcliff. A VERY desirable penthouse unit that's clean, updated and in a smoke-free building located conveniently close to schools, hospitals, highways, shopping and public transportation. This unit is located on the top, 13th floor, facing Northwards, which provides beautiful views of the city (especially at night!). Trendy décor choices include maple cabinetry, stainless appliances and neutral ceramic floors and premium laminate floor, crown moulding and fresh, clean white paint. Bedroom features blinds and custom black-out shade (perfect for medical professionals and shift workers who need to sleep during the day). Open concept layout allows for flexible function and maximum natural light in this meticulously cared for 1-bedroom unit featuring corner electric fireplace, upgraded 4-piece bathroom plus upgraded glass-door walk-in shower, kitchen pantry, in suite laundry and storage room. One of two floors at Westcliff with roof top air conditioning units allowing no obstruction on the balcony. This unit comes with two (yes, 2!) owned outdoor parking spots. Amenities include a beautiful party/games room, gym, lovely guest suite available to reserve for a small cost. Condo fees include heat and water.